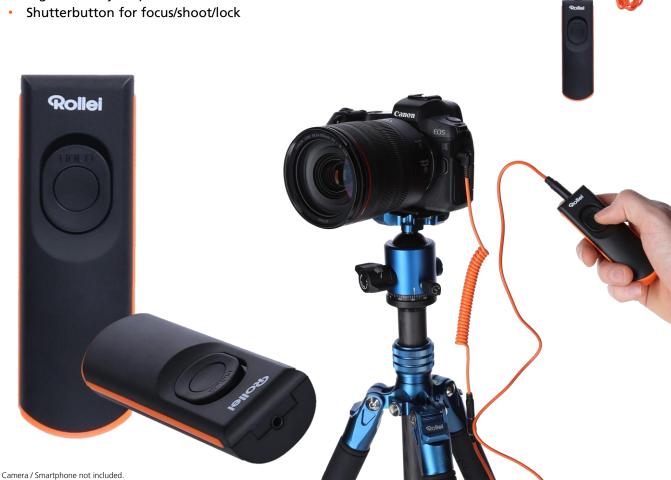

#### Shutter release for your DSLM/R Cameras

- Easy handling for everybody
- For long exposures without blurring
- Shutterlockfunction for Bulb Mode
- Focus and shoot like on the camera
- ergonomically shaped

#### Compatibility

Compatible with cameras from Sony, Canon, Nikon, Fuji, Olympus, Panasonic – you can find suitable connection cables in our online shop at www.rollei.com

| Toc | hn | C 2 |       | +-  |
|-----|----|-----|-------|-----|
| Tec |    | кан | - D-6 | иса |
|     |    |     |       |     |

### What's in the Box and Packaging Details

| What's in the box             | Remote shutter release, 1.25m Extension cable |
|-------------------------------|-----------------------------------------------|
| Packaging dimensions   Weight | 10.7 x 4 x 14.9 cm   0.112 kg                 |